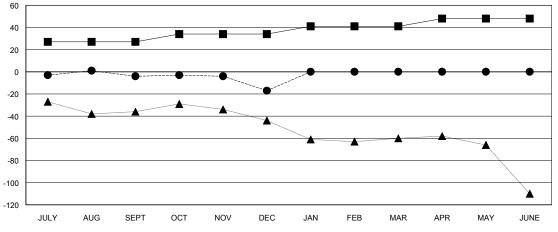

## GOALS AND ACTUAL NEW CLUBS CUMULATIVE

| -■- MEMBER GROWTH NET GOAL        |  |
|-----------------------------------|--|
| - ● - MEMBER GROWTH ACTUAL        |  |
| - ▲ - LAST YEAR MEMBERSHIP ACTUAL |  |
|                                   |  |
|                                   |  |
|                                   |  |