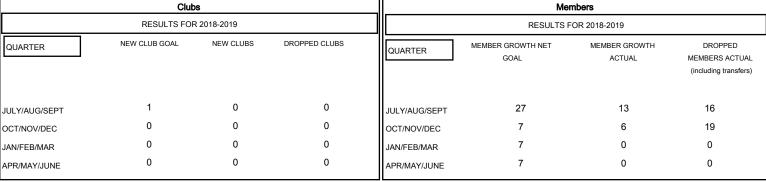

| DROPPED CLUBS: 0  DROPPED MEMBERS |    | 8 CLUBS OF 40 ADDED 1 OR MORE<br>NEW MEMBERS | GENDER DISTRIBUTION  MALE 749 (80.28%)  FEMALE 184 (19.72%)  Women Percentage Fiscal Year Goal: 35% |     |
|-----------------------------------|----|----------------------------------------------|-----------------------------------------------------------------------------------------------------|-----|
| DECEASED                          | 7  | CLICK HERE FOR CUMULATIVE MEMBERSHIP DATA    | TOTAL FAMILY UNIT MEMBERS                                                                           | 132 |
| CLUB CANCELLED                    | 0  |                                              |                                                                                                     | 67  |
| OTHER                             | 28 |                                              | FAMILY MEMBERS PAYING HALF DUES                                                                     | 67  |
| TOTAL                             | 35 |                                              |                                                                                                     |     |